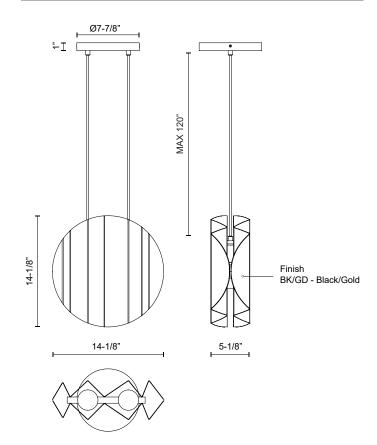

## **SPECIFICATION DETAILS**

| Fixture Dimensions       | L14-1/8" x W5-1/8" x H14-1/8"  |  |  |  |  |
|--------------------------|--------------------------------|--|--|--|--|
| Lamp Type                | Incandescent, A19, Medium Base |  |  |  |  |
| Wattage                  | 2 x 60W                        |  |  |  |  |
| Voltage                  | 120V                           |  |  |  |  |
| Adjustable               | Yes                            |  |  |  |  |
| Wire Length              | 120" Max                       |  |  |  |  |
| Wire Type                | Black                          |  |  |  |  |
| Minimum Hang Height      | 18"                            |  |  |  |  |
| Sloped Ceiling Adaptable | Yes                            |  |  |  |  |
| Location                 | Dry                            |  |  |  |  |
| Bulbs Included           | No                             |  |  |  |  |
| Illumination Direction   | Up/Down                        |  |  |  |  |
| Canopy Dimensions        | D7-7/8" x H1"                  |  |  |  |  |
| Paint Finish             | BK02; GD01;                    |  |  |  |  |